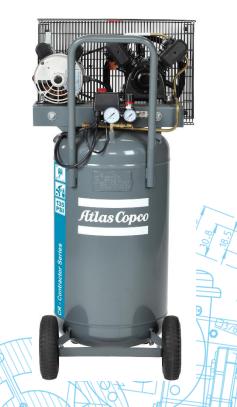

## **CR Contractor Series**

## **Technical Specifications**

PSI: 100-135

CFM: 4.1 - 11.4

HP: 2-5.5

We are pleased to offer the following Atlas Copco CR Contractor Series, single-stage, cast iron piston air compressor. The contractor series is mobile and lightweight, designed to be portable. Multiple variants are available, from 115 volt to 230 volt, gas powered, 24 gallon horizontal and vertical, 60 gallon vertical, or 2x4 gallon twin tanks, ranging anywhere from 2-5.5HP.

## **CONTRACTOR SERIES FEATURES:**

• Highly efficient inlet air filter

• Slow speed compressor pump with finned cylinder

Cast iron design

Stainless steel valves

115/230 volt, single-phase units

- Gas powered variant available
- Start/stop pressure switch control
- Magnetic starter included on simplexes
- Large multi-blade flywheel
- Wire belt guard
- Two-piece connecting rods
- Manual tank drain