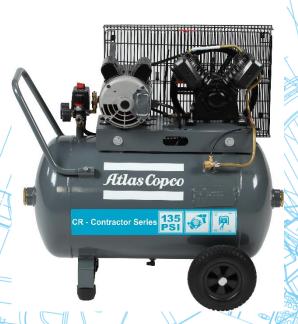

## **CR Contractor Series**

## **Technical Specifications**

PSI: 100-135

CFM: 4.1 - 11.4

HP: 2-5.5

We are pleased to offer the following Atlas Copco CR Contractor Series, single-stage, cast iron piston air compressor. The contractor series is mobile and lightweight, designed to be portable. Multiple variants are available, from 115 volt to 230 volt, gas powered, 24 gallon horizontal and vertical, 60 gallon vertical, or 2x4 gallon twin tanks, ranging anywhere from 2-5.5HP.

## **CONTRACTOR SERIES FEATURES:**

• Highly efficient inlet air filter

• Slow speed compressor pump with finned cylinder

Cast iron design

Stainless steel valves

115/230 volt, single-phase units

- Gas powered variant available
- Start/stop pressure switch control
- Magnetic starter included on simplexes
- Large multi-blade flywheel
- Wire belt guard
- Two-piece connecting rods
- Manual tank drain