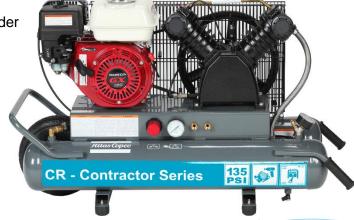

## **CR Contractor Series**

## **Technical Specifications**

PSI: 100-135

CFM: 4.1 - 11.4

HP: 2-5.5

We are pleased to offer the following Atlas Copco CR Contractor Series, single-stage, cast iron piston air compressor. The contractor series is mobile and lightweight, designed to be portable. Multiple variants are available, from 115 volt to 230 volt, gas powered, 24 gallon horizontal and vertical, 60 gallon vertical, or 2x4 gallon twin tanks, ranging anywhere from 2-5.5HP.

## **CONTRACTOR SERIES FEATURES:**

• Highly efficient inlet air filter

• Slow speed compressor pump with finned cylinder

Cast iron design

Stainless steel valves

115/230 volt, single-phase units

- Gas powered variant available
- Start/stop pressure switch control
- Magnetic starter included on simplexes
- Large multi-blade flywheel
- Wire belt guard
- Two-piece connecting rods
- Manual tank drain